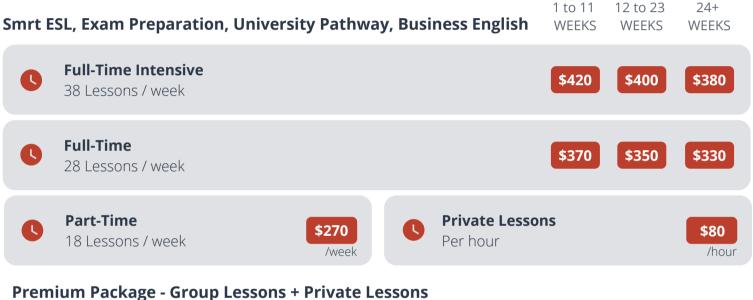

### 2023 Fees Schedule

# **Tuition**

CCEL



#### \$440 \$420 \$400 Full-Time ESL + 1 hour of Private Lessons per week Full-Time ESL + 3 hours of Private Lessons per week \$530 \$570 \$550 Full-Time ESL + 5 hours of Private Lessons per week \$690 \$650 \$670

### Smrt Year - Flexible course changes across CCEL and Canadian College

| <ul><li>Smrt Year</li><li>Full-Time ESL</li><li>Free course changes including career programs</li></ul>                                                           | 36 weeks<br>\$11,880 | 40 weeks<br>\$13,200 | 44 weeks<br>\$14,520 |        | 52 weeks<br>\$17,160              |
|-------------------------------------------------------------------------------------------------------------------------------------------------------------------|----------------------|----------------------|------------------