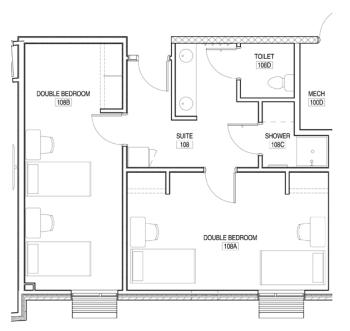

Our new resident halls are a suite style. Each suite has 2 bedrooms with 2 residents in each. The suite's bathroom is set up with 3 different locations bathroom in one area, shower in another and then 2 vanities in another. This way all 4 residents can get ready for class at the same time. Kitchens are on some common area floors. On each floor there is a laundry facility which makes these amenities very convenient.

SUITE 2 SHEET REFERENCE AE-101