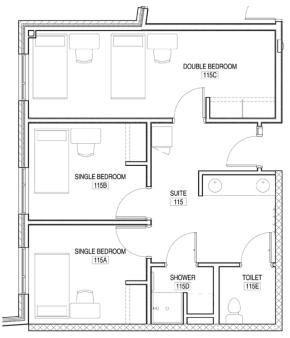

Our new resident halls are a suite style. Each suite has 2 bedrooms with 2 residents in each. The suite's bathroom is set up with 3 different locations bathroom in one area, shower in another and then 2 vanities in another. This way all 4 residents can get ready for class at the same time. Kitchens are on some common area floors. On each floor there is a laundry facility which makes these amenities very convenient.

WEBER STATE UNIVERSITY RESIDENTIAL LIFE PHASE II - BLDG 2 PROJECT NO. 2010543 DATE: 10/04/11

SHEET NUMBER
SUITE
SHEET REFERENCE
AE-101

SCALE: 1/4" = 1'-0"

WEBER STATE UNIVERSITY
RESIDENTIAL LIFE PHASE II - BLDG 2
PROJECT NO. 2010543
DATE: 10/04/11