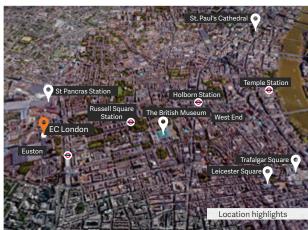

## WHY CHOOSE THIS SCHOOL?

- Located next to Euston station in Zone 1, with unbeatable access to all areas of the city
- Free language workshops include CV and interview clinics, and university and careers advice
- Free activities include picnics in the park, walking tours, and Eat & Meet with fellow students
- Enjoy trips to musical shows, the London Dungeon, London Eye and Madame Tussauds
- Excursions available to Windsor, Stonehenge, Oxford, Bath and the Isle of Wight