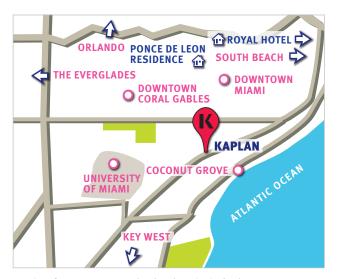

Ponce De Leon Hotel

Location of Ponce De Leon Hotel and Kaplan Miami school

Ponce De Leon Hotel 1721 Ponce De Leon Blvd. Coral Gables FL 33134