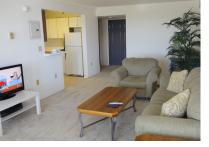

#### Type of accommodation

Shared apartments with twin rooms, two bathrooms and fully equipped kitchen. The twin room can be booked as a single. Each apartment has a flat screen TV with cable, two sofas, dining table and chairs, ringing board and iron.