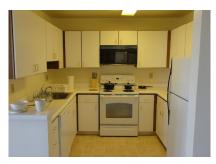

#### Kitchen/cooking facilities

The private kitchen includes refrigerator, microwave, dishwasher, garbage disposal, utensils and dishware.