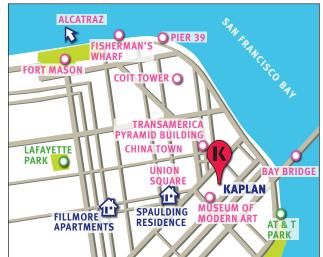

Rexidence Fillmore Center

Location of Kaplan's San Francisco schol and Rexidence Fillmore Center

Rexidence Fillmore Center 1475 Fillmore Street San Francisco CA 94115 USA