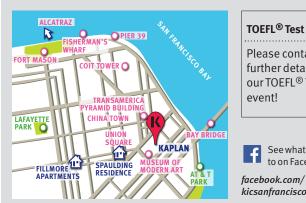

# San Francisco

Situated upon the hills between the San Francisco Bay and the Pacific Ocean, San Francisco is perhaps America's most beautiful city. The Kaplan school is in downtown San Francisco, next to the Museum of Modern Art, and only a few blocks from Union Square and the retail heart of the city. The center offers excellent facilities, including a student lounge and a multimedia computer center with free internet access.

### TOEFL® Test

Please contact us for further details about our TOEFL® Test

See what we're up to on Facebook

kicsanfrancisco