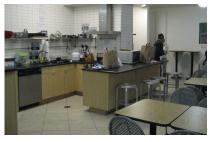

## SAN FRANCISCO

Twin Room

Single Room

Reception

Kitchen

Lounge

Spaulding Exterior with Cable Car

#### Kitchen/cooking facilities

There is a kitchen equipped with 2 ovens and a microwave. Cookware and kitchen utensils are also provided.