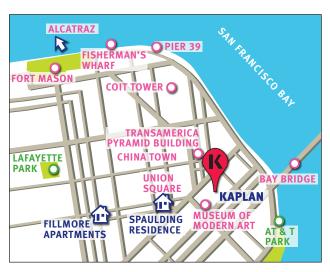

Spaulding Residence Exterior

Location of Kaplan's San Francisco school and The Spaulding Residence

The Spaulding Residence 240 O'Farrell Street San Francisco CA 94102