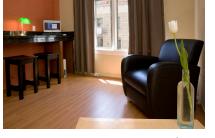

## SAN FRANCISCO

Twin Room

Single Room

Reception

Kitchen

Lounge

Spaulding Exterior with Cable Car

## Student lounge

There is a clean and comfortable lounge area provided as a space to relax and socialize with other students. The common area is equipped with a TV and a microwave.