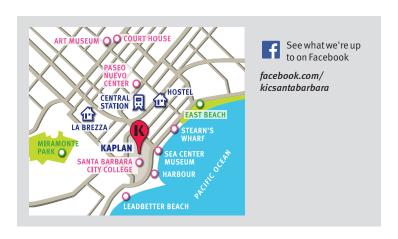

Our Santa Barbara school has a relaxed and friendly atmosphere in a great location on the oceanside campus of Santa Barbara City College. Kaplan students benefit from our school's computer center with free internet access as well as campus libraries, a café and snack shop. Join in the college's varied program of social events, from soccer and surfing to music and drama.