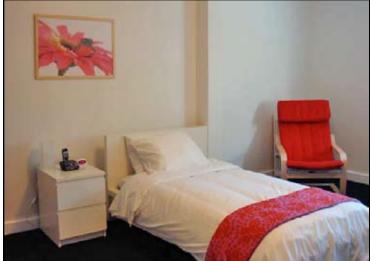

In addition to a bed, dresser, desk, and linens, each room is fully equipped with a telephone, microwave, refrigerator, TV, and DVD player. Poppet Hall has both single and double rooms and the housekeeping staff cleans the common areas and the bedrooms regularly. Poppet Hall offers students a comfortable atmosphere in which they can live, study, and enjoy their time in Boston and at NESE.