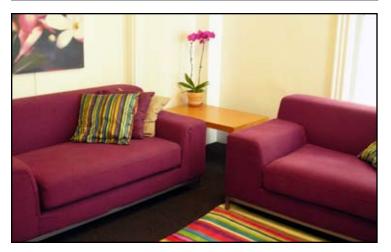

In addition to a bed, dresser, desk, and linens, each room is fully equipped with a telephone, microwave, refrigerator, TV, and DVD player. Poppet Hall has both single and double rooms and the housekeeping staff cleans the common areas and the bedrooms regularly. Poppet Hall offers students a comfortable atmosphere in which they can live, study, and enjoy their time in Boston and at NESE.